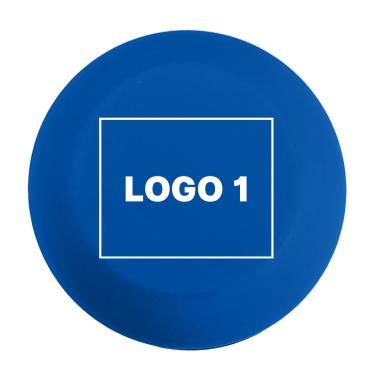

## PAD PRINTING (T1)

maximum marking size, logo 1

6 x 3 cm

5 x 4 cm

max. 4 colors\*

\* the use of more than 1 color depends on the design of the logotype. For consultation with the Labeling Department.

## Additional information, pad printing

1.\* The use of more than 1 color depends on the design of the logotype. It is possible to mark up to 4 colors, provided that the colors do not overlap. For consultation with the Labeling Department.