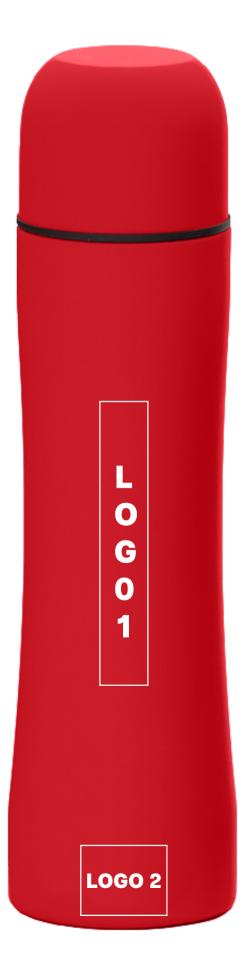

#### **ENGRAVING**

maximum marking size, logo 1 1,5 x 8 cm

maximum marking size, logo 2  $3 \times 2.5 \text{ cm}$ 

Engraving on LB and NB colors:

maximum marking size, logo 1 1 x 8 cm

maximum marking size, logo 2  $2.5 \times 2.5 \text{ cm}$ 

## Additional information, Engraving

- 1. Each line and break must be at least 0.8 mm, e.g. the hole in the letter "a" must be 0.8 x 0.8 mm
- 2. Printing area on the LB and NB colors is smaller.
- 3. Logo 2 is placed 0,5 cm from the bottom.