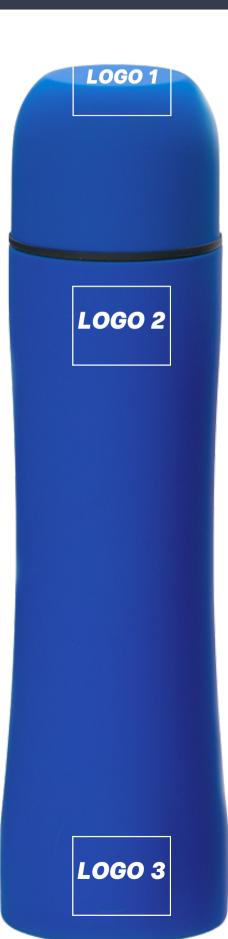

## maximum marking size, logo 1

2,5 x 2,5 cm

3 x 1 cm

full range of colors\*

#### maximum marking size, logo 2

2,5 x 2,5 cm full range of colors\*

2,7 x 2,5 cm

white color

## maximum marking size, logo 4

2,5 x 2,5 cm

full range of colors\*

2,7 x 2,5 cm

white color