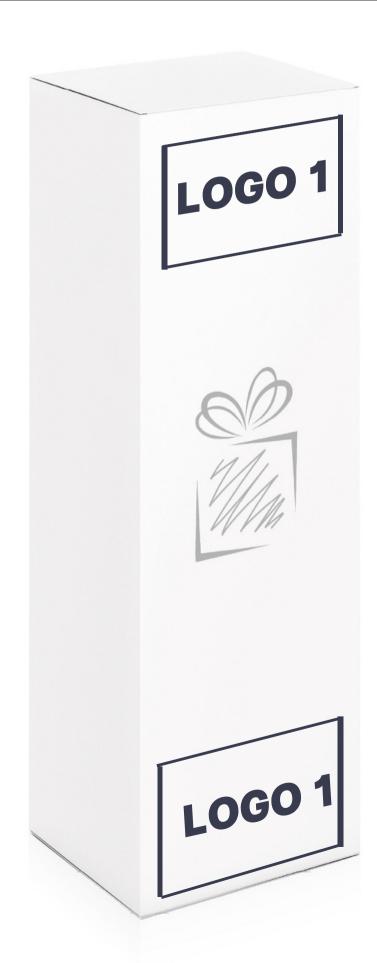

# STANDARD FOR MARKING / DECORATIVE BOX THERMOS HT01

PRODUCT CODE: BOXB1C

## PAD PRINTING (T1)

maximum marking size, logo 1

6 x 3 cm

5 x 4 cm

max. 4 colors\*

\* the use of more than 1 color depends on the design of the logotype. For consultation with the Labeling Department.

## Additional information, pad printing

1.\* The use of more than 1 color depends on the design of the logotype. It is possible to mark up to 4 colors, provided that the colors do not overlap. For consultation with the Labeling Department.