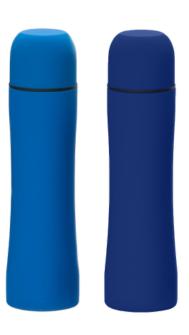

# STANDARD FOR MARKING / COLORISSIMO® THERMOS

**PRODUCT CODE: HT01** 

#### maximum marking size, logo 1

2,5 x 2,5 cm 3 x 1 cm

max. 4 colors

#### maximum marking size, logo 2

3,5 x 3,5 cm

max. 4 colors

#### maximum marking size, logo 3

2,5 x 5,5 cm

max. 4 colors

1,5 x 10 cm

max. 1 color

#### maximum marking size, logo 4

3,5 x 3,5 cm

max. 4 colors

## maximum marking size, logo 1

2,5 x 2,5 cm

3 x 1 cm

full range of colors\*

#### maximum marking size, logo 2

2,5 x 2,5 cm full range of colors\*

2,7 x 2,5 cm

white color

## maximum marking size, logo 4

2,5 x 2,5 cm

full range of colors\*

2,7 x 2,5 cm

white color

#### **ENGRAVING**

maximum marking size, logo 1 1,5 x 8 cm

maximum marking size, logo 2  $3 \times 2.5 \text{ cm}$ 

Engraving on LB and NB colors:

maximum marking size, logo 1 1 x 8 cm

maximum marking size, logo 2  $2.5 \times 2.5 \text{ cm}$ 